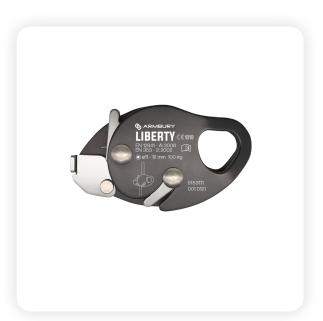

#### LIBERTY

Ref.

5153111

## Description

Guided type fall arrestor with swiveling side plate. Smooth cam design reduces the abrasion to ropes under load.

# Technical specification

EN353-2: max. load 100 kg with static rope

11mm

EN12841-A: max. load 100 kg with static rope

11-12 mm Weight: 176 g Material: Aluminium CE-EN12841/A-EN353-2